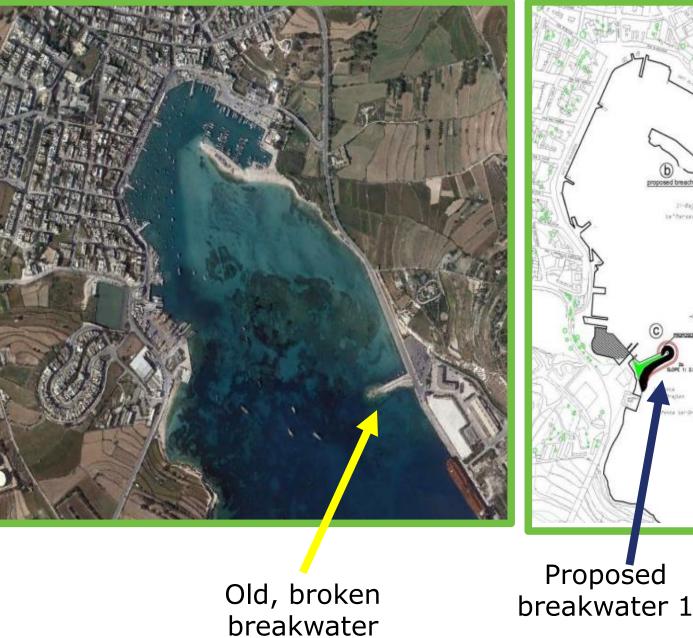

## ROLEPLAYING A STAKEHOLDER MEETING

At Marsaxlokk boats, houses and restaurants get damaged by storm waves every year

## Something needs to be done!

The things that can be done are:

| ENGINEER                                                                               | MINISTER FOR<br>FISHERIES                      | TOWN MAYOR                                                                | HOTEL<br>OWNER                                                                    |
|----------------------------------------------------------------------------------------|------------------------------------------------|---------------------------------------------------------------------------|-----------------------------------------------------------------------------------|
| You have carried out many models and research.                                         | <i>You want the fishermen to be protected.</i> | <i>Want the town to be a successful tourist destination.</i>              | <i>Hotel that is situated on the sea front.</i>                                   |
| RESTAURANT<br>OWNER                                                                    | GIFT SHOP<br>OWNER                             | FISH FARM<br>OWNER                                                        | FISHERMAN                                                                         |
| <i>Restaurant that is situated on the sea front.</i>                                   | Gift shop on the sea front.                    | Fish farms that are situated<br>a 20 min boat ride from new<br>breakwater |                                                                                   |
|                                                                                        |                                                |                                                                           |                                                                                   |
| HISTORIAN                                                                              | MARINE<br>BIOLOGIST                            | BIRD<br>WATCHER                                                           | <b>RESIDENT -</b><br>NEARBY VILLAGE                                               |
| <b>HISTORIAN</b><br>Old roman vases, arabic<br>ceramics and old saltpans in<br>the bay |                                                |                                                                           |                                                                                   |
| Old roman vases, arabic<br>ceramics and old saltpans in                                | <b>BIOLOGIST</b><br>There is posidonia - this  | <b>WATCHER</b><br>54 bird species live in this                            | <b>NEARBY VILLAGE</b><br>Concerned that breakwater<br>will impact on your part of |