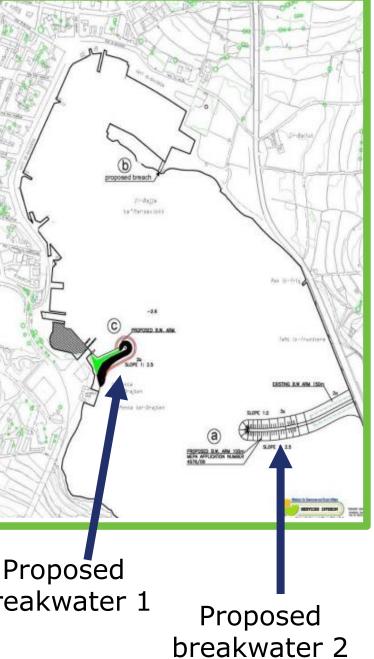

## Something needs to be done!

The things that can be done are:

| ENGINEER                                                                               | MINISTER FOR<br>FISHERIES                      | TOWN MAYOR                                                                | HOTEL<br>OWNER                                                                    |
|----------------------------------------------------------------------------------------|------------------------------------------------|---------------------------------------------------------------------------|-----------------------------------------------------------------------------------|
| You have carried out many models and research.                                         | <i>You want the fishermen to be protected.</i> | <i>Want the town to be a successful tourist destination.</i>              | <i>Hotel that is situated on the sea front.</i>                                   |
| RESTAURANT<br>OWNER                                                                    | GIFT SHOP<br>OWNER                             | FISH FARM<br>OWNER                                                        | FISHERMAN                                                                         |
| <i>Restaurant that is situated on the sea front.</i>                                   | Gift shop on the sea front.                    | Fish farms that are situated<br>a 20 min boat ride from new<br>breakwater |                                                                                   |
|                                                                                        |                                                |                                                                           |                                                                                   |
| HISTORIAN                                                                              | MARINE<br>BIOLOGIST                            | BIRD<br>WATCHER                                                           | <b>RESIDENT -</b><br>NEARBY VILLAGE                                               |
| <b>HISTORIAN</b><br>Old roman vases, arabic<br>ceramics and old saltpans in<br>the bay |                                                |                                                                           |                                                                                   |
| Old roman vases, arabic<br>ceramics and old saltpans in                                | <b>BIOLOGIST</b><br>There is posidonia - this  | <b>WATCHER</b><br>54 bird species live in this                            | <b>NEARBY VILLAGE</b><br>Concerned that breakwater<br>will impact on your part of |