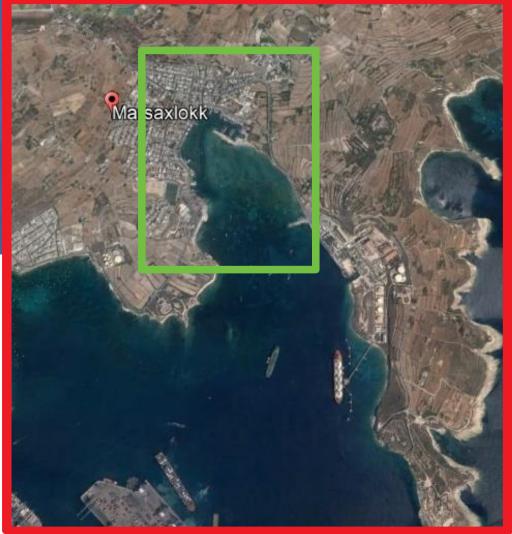

## ROLEPLAYING A STAKEHOLDER MEETING

At Marsaxlokk boats, houses and restaurants get damaged by storm waves every year